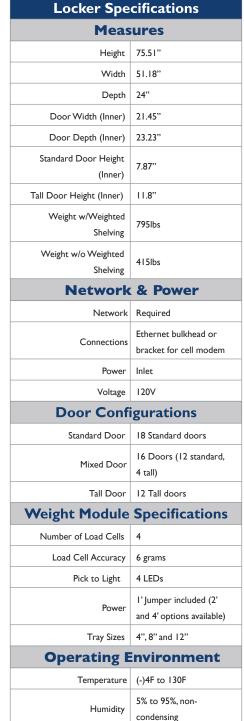

## **IP Camera**

(4 load cells included)

- Available in 4", 8" and 12"
- Jumpers Available in 2", 4" and 6"

0