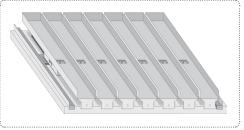

#### Features

- » Easy On-Site Configuration
- » Click to build Plan-O-Gram
- » Accurate to 8grams
- » 30lbs of storage capacity per 4" tray
- » Pick and Put-Away to light

| Shelf Specifications |                                                |
|----------------------|------------------------------------------------|
| Network & Power      |                                                |
| Network              | Required                                       |
| Connections          | Ethernet bulkhead or<br>bracket for cell modem |
| Power                | Inlet                                          |
| Voltage              | 120V                                           |
| Tray Options         |                                                |
| 4 Inch               |                                                |
| 8 Inch               |                                                |
| 12 Inch              |                                                |
| Controller           |                                                |
| Size                 | 4"x 2"x8"                                      |
| Туре                 | NEMA 4X                                        |
| Mount                | Surface Mount                                  |

### Configurations

- » Single controller handles up to 132 shelves.
- » Shelf bracket can be mounted on standard 36"x18" shelving.
- » Trays of differing sizes can be used on each shelf.
- » Easily add or remove trays to meet the changing needs of your inventory.
- **»** Standard sized bins can be placed on top of the trays for item containment.