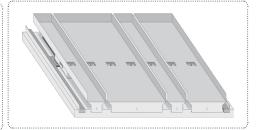

#### Features

- » Easy On-Site Configuration
- » Click to build Plan-O-Gram
- » Accurate to 8grams
- » 30lbs of storage capacity per 4" tray
- » Pick and Put-Away to light

| Shelf Specifications |                                                |
|----------------------|------------------------------------------------|
| Network & Power      |                                                |
| Network              | Required                                       |
| Connections          | Ethernet bulkhead or<br>bracket for cell modem |
| Power                | Inlet                                          |
| Voltage              | 120V                                           |
| Tray Options         |                                                |
| 4 Inch               |                                                |
| 8 Inch               |                                                |
| 12 Inch              |                                                |
| Controller           |                                                |
| Size                 | 4"x 2"x8"                                      |
| Туре                 | NEMA 4X                                        |
| Mount                | Surface Mount                                  |

### Configurations

- » Single controller handles up to 132 shelves.
- » Shelf bracket can be mounted on standard 36"x18" shelving.
- » Trays of differing sizes can be used on each shelf.
- » Easily add or remove trays to meet the changing needs of your inventory.
- **»** Standard sized bins can be placed on top of the trays for item containment.