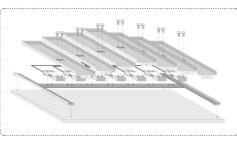

#### Features

- » Easy On-Site Configuration
- » Click to build Plan-O-Gram
- » Accurate to 8grams
- » 30lbs of storage capacity per 4" tray
- » Pick and Put-Away to light

| Shelf Specifications |                                                |
|----------------------|------------------------------------------------|
| Network & Power      |                                                |
| Network              | Required                                       |
| Connections          | Ethernet bulkhead or<br>bracket for cell modem |
| Power                | Inlet                                          |
| Voltage              | 120V                                           |
| Tray Options         |                                                |
| 4 Inch               |                                                |
| 8 Inch               |                                                |
| 12 Inch              |                                                |
| Controller           |                                                |
| Size                 | 4"x 2"x8"                                      |
| Туре                 | NEMA 4X                                        |
| Mount                | Surface Mount                                  |

### Configurations

- » Single controller handles up to 132 shelves.
- » Shelf bracket can be mounted on standard 36"x18" shelving.
- » Trays of differing sizes can be used on each shelf.
- » Easily add or remove trays to meet the changing needs of your inventory.
- **»** Standard sized bins can be placed on top of the trays for item containment.