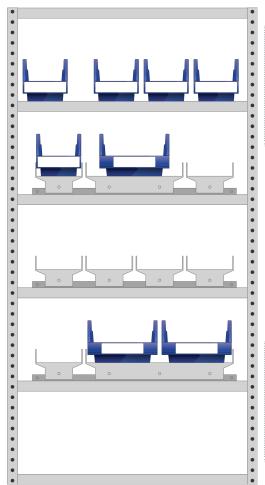

# Smart Shelves

#### Features

- » Easy On-Site Configuration
- » Click to build Plan-O-Gram
- » Accurate to 8grams
- » 30lbs of storage capacity per 4" tray
- » Pick and Put-Away to light

| Shelf Specifications |                                                |
|----------------------|------------------------------------------------|
| Network & Power      |                                                |
| Network              | Required                                       |
| Connections          | Ethernet bulkhead or<br>bracket for cell modem |
| Power                | Inlet                                          |
| Voltage              | 120V                                           |
| Tray Options         |                                                |
| 4 Inch               |                                                |
| 8 Inch               |                                                |
| 12 Inch              |                                                |
| Controller           |                                                |
| Size                 | 4"x 2"x8"                                      |
| Туре                 | NEMA 4X                                        |
| Mount                | Surface Mount                                  |

### Configurations

- » Single controller handles up to 132 shelves.
- » Shelf bracket can be mounted on standard 36"x18" shelving.
- » Trays of differing sizes can be used on each shelf.
- » Easily add or remove trays to meet the changing needs of your inventory.
- **»** Standard sized bins can be placed on top of the trays for item containment.