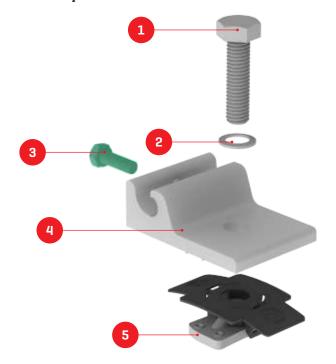

## TECHNICAL SHEET

| Item Number | Description    | Part Number                                  |
|-------------|----------------|----------------------------------------------|
| 1           | 13mm Hex Bolt  | 4000006-H   Everest Ground Lug Set, 13mm Hex |
| 2           | Lock Washer    |                                              |
| 3           | Grounding Bolt |                                              |
| 4           | Ground Lug     |                                              |
| 5           | MK3 Slot Nut   |                                              |