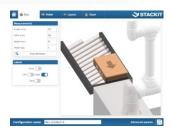

#### Box

- Case dimensions
- Case weight
- Label position

#### Layout

- \*UNIQUE\*
- Automatic pallet pattern generator or Manual case positionning