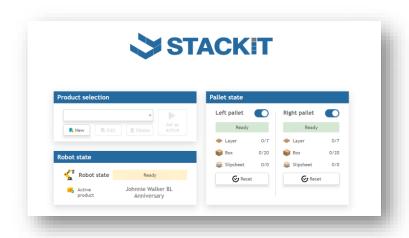

### No, no, no.

No programming, no calibration, no technical skills.

#### **Specifications**

- Capacity 18 kg
- Two palletizing zones
- Pallet size up to 48in. x 48in.
- Pallet locators with sensors
- Infeed skewed conveyor
- Product presence sensor
- Pneumatic or electric gripper
- Palletizing software
- 13'' touch screen HMI
- Painted steel structure
- Painted steel transfer plate 1/2"
- Pneumatic kit (F+R 3/8" or 8mm)
- Five (5) area scanners
- External reset button

#### **Pallet**

- Pallet dimensions
- Max. stacked pallet weight
- Max. stacked pallet height
- Number of layers

#### Stack

- Layers configuration
- Straight or alternate pattern
- Slipsheet positionning

**AN AUTHORIZED DISTRIBUTOR** 