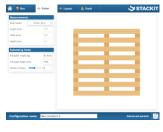

#### Box

- Case dimensions
- Case weight
- Label position

#### **Pallet**

- Pallet dimensions
- Max. stacked pallet weight
- Max. stacked pallet height
- Number of layers