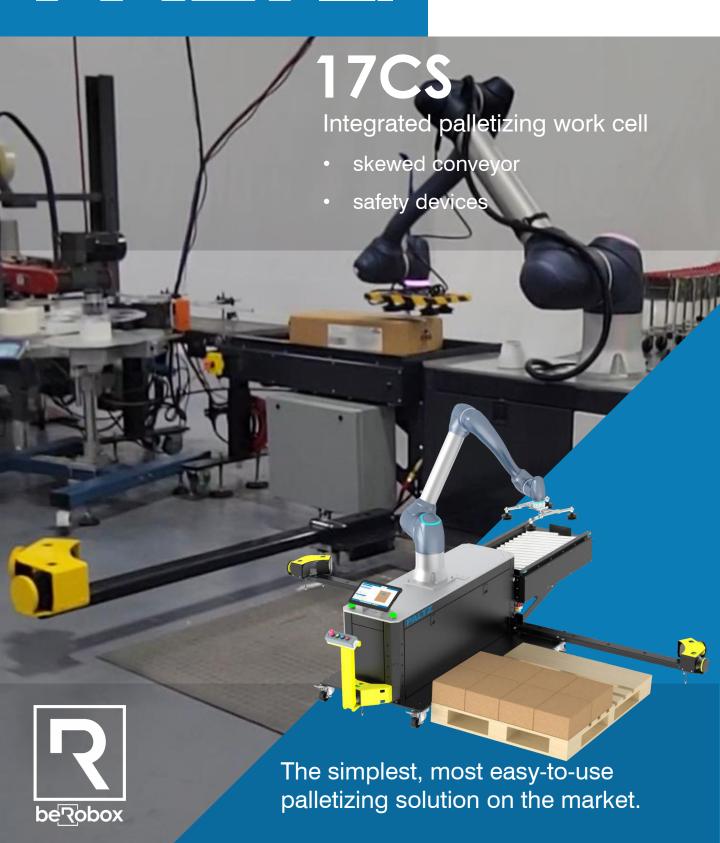

## PALTZ.17CS

### No, no, no.

No programming, no calibration, no technical skills.

#### **Specifications**

- Capacity 18 kg
- Two palletizing zones
- Pallet size up to 48in. x 48in.
- Pallet locators with sensors
- Infeed skewed conveyor
- Product presence sensor
- Pneumatic or electric gripper
- Palletizing software
- 13'' touch screen HMI
- Painted steel structure
- Painted steel transfer plate 1/2"
- Pneumatic kit (F+R 3/8" or 8mm)
- Five (5) area scanners
- External reset button