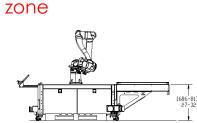

#### **Specifications**

- Capacity 18 kg
- Two palletizing zones
- Pallet size up to 48in. x 48in.
- Pallet locators with sensors
- Infeed skewed conveyor
- Product presence sensor
- Pneumatic or electric gripper
- Palletizing software
- 13'' touch screen HMI
- Painted steel structure
- Painted steel transfer plate 1/2"
- Pneumatic kit (F+R 3/8" or 8mm)
- Five (5) area scanners
- External reset button

**Dimensions** 

Automatic pallet pattern generator

Mobile to secured in less than a minute