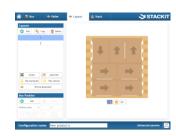

#### Layout

- \*UNIQUE\*
- Automatic pallet pattern generator or Manual case positionning

#### Stack

- Layers configuration
- Straight or alternate pattern
- Slipsheet positionning

**AN AUTHORIZED DISTRIBUTOR** 