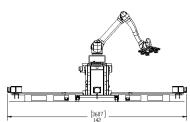

**Dimensions** 

Automatic pallet pattern generator

Mobile to secured in less than a minute