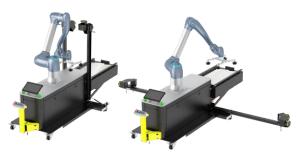

**Dimensions** 

Automatic pallet pattern generator

Mobile to secured in less than a minute