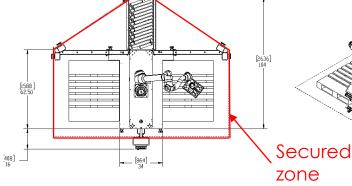

#### **Specifications**

- Capacity 18 kg
- Two palletizing zones
- Pallet size up to 48in. x 48in.
- Pallet locators with sensors
- Infeed skewed conveyor
- Product presence sensor
- Pneumatic or electric gripper
- Palletizing software
- 13'' touch screen HMI
- Painted steel structure
- Painted steel transfer plate 1/2"
- Pneumatic kit (F+R 3/8" or 8mm)
- Five (5) area scanners
- External reset button

**Dimensions** 

Automatic pallet pattern generator

Mobile to secured in less than a minute