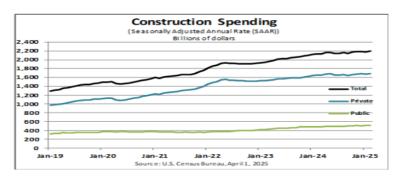

## Monthly Construction Spending, February 2025

APRIL 1, 2025 CB25-49

#### **Total Construction**

Construction spending during February 2025 was estimated at a seasonally adjusted annual rate of \$2,195.8 billion, 0.7 percent (±0.8 percent)\* above the revised January estimate of \$2,179.9 billion. The February figure is 2.9 percent (±1.3 percent) above the February 2024 estimate of \$2,133.8 billion. During the first two months of this year, construction spending amounted to \$311.1 billion, 2.1 percent (±1.2 percent) above the \$304.8 billion for the same period in 2024.