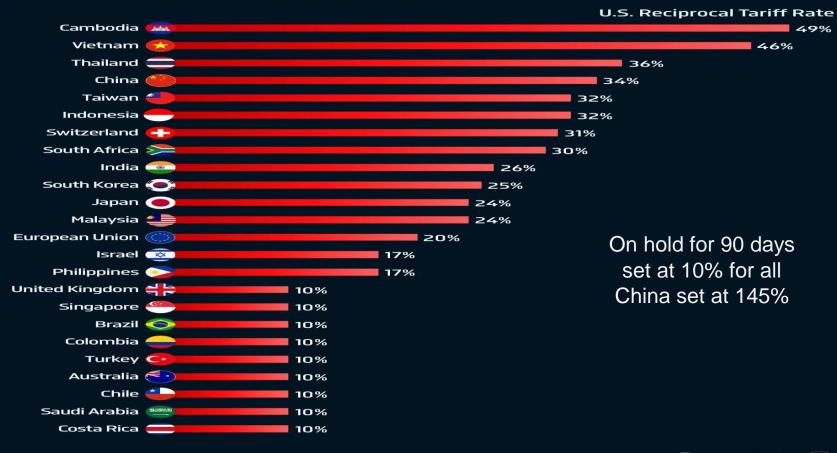

# Reciprocal Tariffs

#### TRUMP'S U.S. RECIPROCAL TARIFF RATES FOR MAJOR EXPORTERS (APRIL 2, 2025)

#### > Trade

- ➤ 25% Tariff on all steel & aluminum products Section 232
- 25% Tariff on steel & aluminum products from China Section 301
- > 20% IEEPA Fentanyl Tariff China
- > 25% IEEPA Tariff Mexico/Canada (Non-USMCA Compliant)
- 125% Reciprocal Tariff China (Exclude if part of Sec 232)
- Reciprocal Tariff Other countries (90 day pause) 10% now More tomorrow.
- Additional section 232 tariffs forth coming.