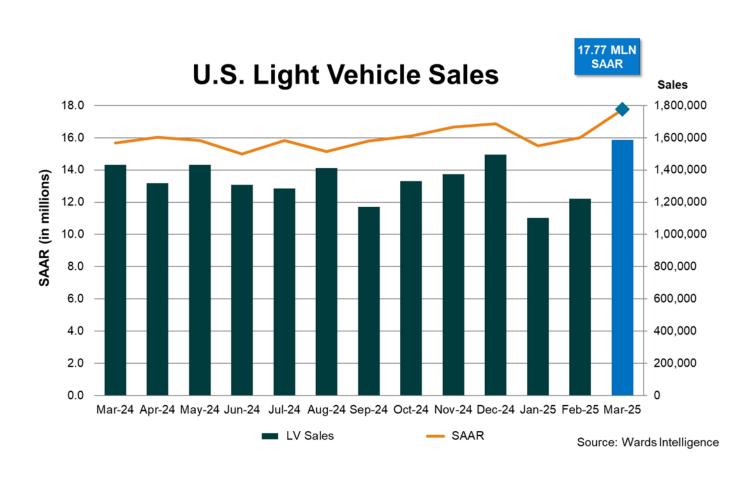

| 4,452       | 2,967           | 6,514            | 5,951                                   | 9.5           |
| Water supply                 | 2,430                    | 2,391           | 2,564           | 2,901       | 3,190       | 2,159           | 4,821            | 4,239                                   | 13.7          |
| Conservation and development | 891                      | 864             | 979             | 960         | 999         | 856             | 1,755            | 1,715                                   | 2.3           |
| Manufacturing                | 18,189                   | 18,422          | 20,291          | 20,143      | 21,131      | 17,479          | 36,611           | 34,990                                  | 4.6           |

## Auto Sales March +13%