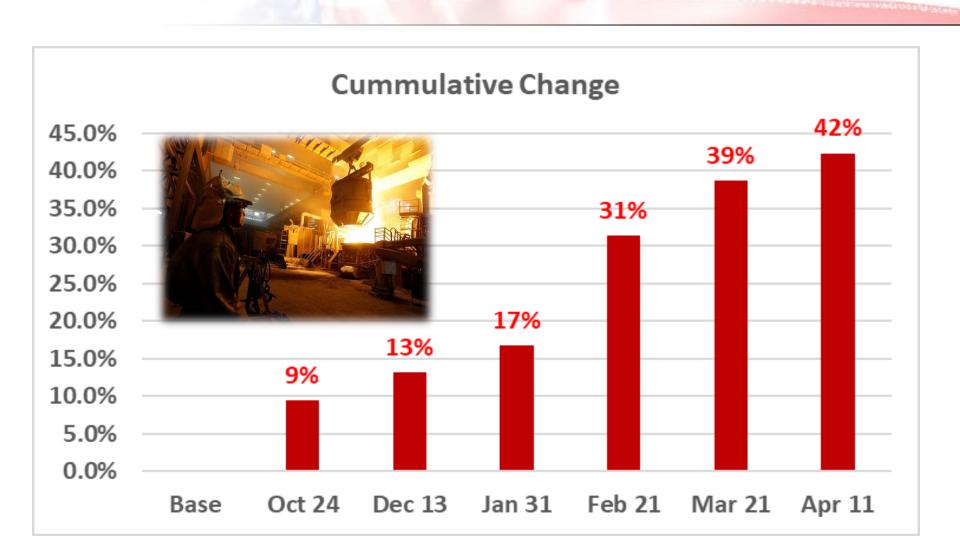

rrent State

- Steel mills push through 6th increase
- Capacity utilization is nearing 75% vs 70% Jan
- End market demand (Construction & Auto) remains strong
  - Autos March +13%
  - Nonres Construction YTD +3.2%
  - Manufacturing construction YTD +4.6%

#### > Trade

- ➤ 25% Tariff on all steel & aluminum products Section 232
- 25% Tariff on steel & aluminum products from China Section 301
- > 20% IEEPA Fentanyl Tariff China
- > 25% IEEPA Tariff Mexico/Canada (Non-USMCA Compliant)
- 125% Reciprocal Tariff China (Exclude if part of Sec 232)
- Reciprocal Tariff Other countries (90 day pause) 10% now More tomorrow.
- Additional section 232 tariffs forth coming.

# Reciprocal Tariffs

#### TRUMP'S U.S. RECIPROCAL TARIFF RATES FOR MAJOR EXPORTERS (APRIL 2, 2025)



### **Steel Coil Prices**



### Mills quickly moving prices higher

























### Total Construction PIP Feb YTD +2.1%

FOR IMMEDIATE RELEASE: TUESDAY, APRIL 1, 2025

## Monthly Construction Spending, February 2025

APRIL 1, 2025 CB25-49





#### **Total Construction**

Construction spending during February 2025 was estimated at a seasonally adjusted annual rate of \$2,195.8 billion, 0.7 percent (±0.8 percent)\* above the revised January estimate of \$2,179.9 billion. The February figure is 2.9 percent (±1.3 percent) above the February 2024 estimate of \$2,133.8 billion. During the first two months of this year, construction spending amounted to \$311.1 billion, 2.1 percent (±1.2 percent) above the \$304.8 billion for the same period in 2024.

### Nonres PIP Feb YTD + 3.2%

### Manufacturing (reshori