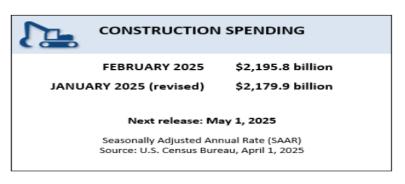

## Monthly Construction Spending, February 2025

APRIL 1, 2025 CB25-49

#### **Total Construction**

Construction spending during February 2025 was estimated at a seasonally adjusted annual rate of \$2,195.8 billion, 0.7 percent (±0.8 percent)\* above the revised January estimate of \$2,179.9 billion. The February figure is 2.9 percent (±1.3 percent) above the February 2024 estimate of \$2,133.8 billion. During the first two months of this year, construction spending amounted to \$311.1 billion, 2.1 percent (±1.2 percent) above the \$304.8 billion for the same period in 2024.